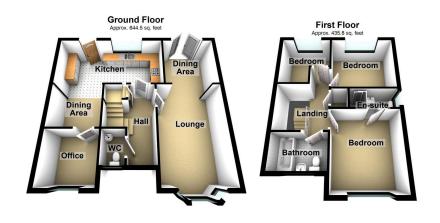

If you are looking for the perfect detached property, then this is the one for you and offered for sale with NO CHAIN therefore VACANT POSSESSION. Tucked away in a quiet cul de sac location is this STUNNING family home. Having been FULLY RENOVATED to a very high standard throughout the property is basically a brand new home in an old skin from new electrics and boiler through to new kitchen and bathroom this property has everything done and will provide a great family home for years to come. PLUS, there is planning permission granted for a double side and rear extension (planning ref HOU/351929/23). The spacious living area comprises entrance hall, downstairs wc, lounge, dining area, superb new kitchen with dining area and an office which could be used as an additional bedroom. Off the first floor landing there are three spacious bedrooms (master with En-suite) and a family bathroom. Externally there is driveway parking and a large enclosed family garden to the rear.

Total area: approx. 1080.2 sq. feet

509 Middleton Road, Chadderton, Oldham, OL9 9SH